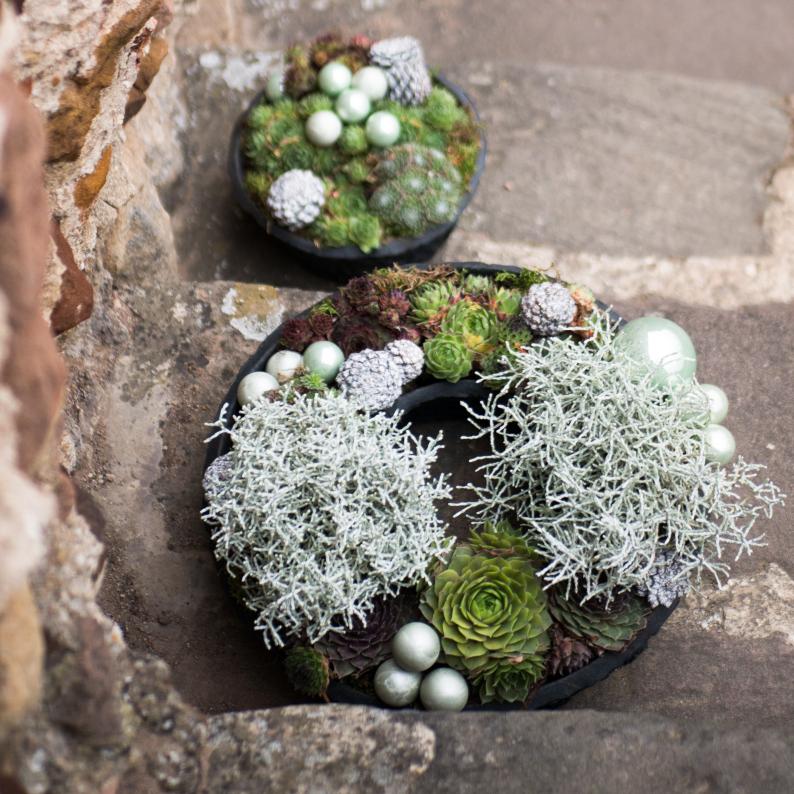

#### **ADVANTAGES**

Modern design: The OASIS® BLACK BIOLIT® Planting Bowls are very versatile due to their black colour. They are a true eye-catcher - not only as a vessel for modern funeral decoration but also as a small gift or for outdoor planting.

Compostability: They consist of 100 % pressed recycled paper, are biodegradable and can be disposed of in a compost without any concerns. All glues and printing inks that were used, are free of dissolvents and based on water-containing base materials.

#### OASIS® BLACK BIOLIT® Planting Bowls

| Art-Nr.  | Size                | Pcs./Ctn. |
|----------|---------------------|-----------|
| 45-04712 | Ø 19 cm, H: 8 cm    | 50        |
| 45-04713 | Ø 26 cm, H: 9,5 cm  | 50        |
| 45-04714 | Ø 30 cm, H: 10,5 cm | 30        |
| 45-04715 | Ø 35 cm, H: 12,5 cm | 30        |
| 45-04716 | Ø 40 cm, H: 14,5 cm | 30        |
| 45-04700 | Ø 45 cm, H: 17 cm   | 20        |
|          |                     |           |