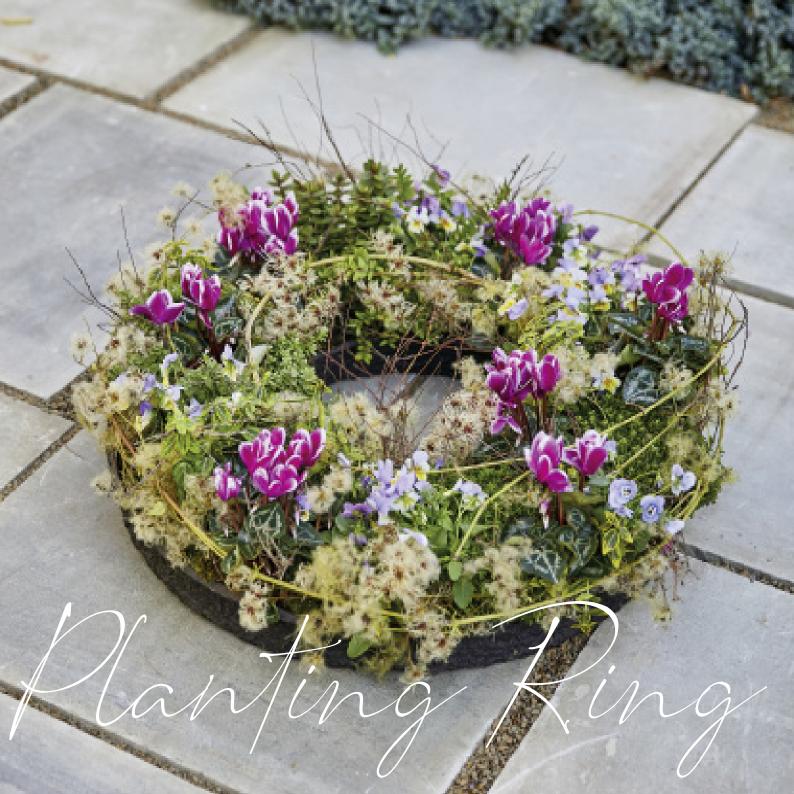

### OASIS® BLACK BIOLIT® Planting Hearts

| Art-Nr.           | Size             | Pcs./Ctn. |
|-------------------|------------------|-----------|
| 45-04720 (closed) | 34 x 36 x 6,5 cm | 22        |
| 45-04721 (open)   | 34 x 36 x 6,5 cm | 18        |
| 45-04703 (open)   | 50 x 49 x 6,5 cm | 10        |