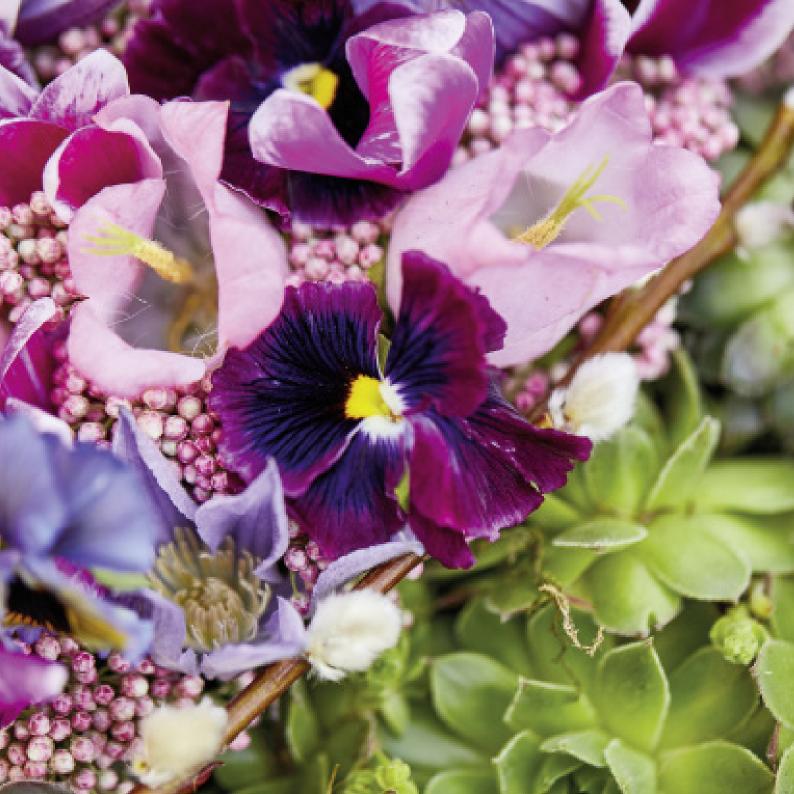

### OASIS® BLACK BIOLIT® Planting Hearts

| Art-Nr.           | Size             | Pcs./Ctn. |
|-------------------|------------------|-----------|
| 45-04720 (closed) | 34 x 36 x 6,5 cm | 22        |
| 45-04721 (open)   | 34 x 36 x 6,5 cm | 18        |
| 45-04703 (open)   | 50 x 49 x 6,5 cm | 10        |