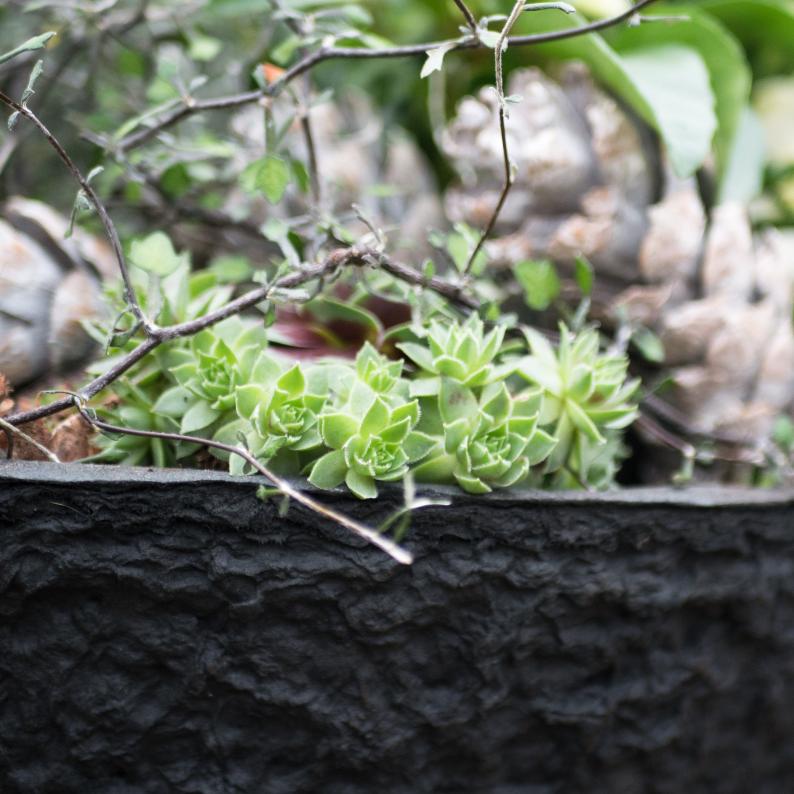

## ORAL PRODUCTS

OASIS® BLACK BIOLIT®

Planting Bowls

#### **ADVANTAGES**

Modern design: The OASIS® BLACK BIOLIT® Planting Bowls are very versatile due to their black colour. They are a true eye-catcher - not only as a vessel for modern funeral decoration but also as a small gift or for outdoor planting.

Compostability: They consist of 100 % pressed recycled paper, are biodegradable and can be disposed of in a compost without any concerns. All glues and printing inks that were used, are free of dissolvents and based on water-containing base materials.