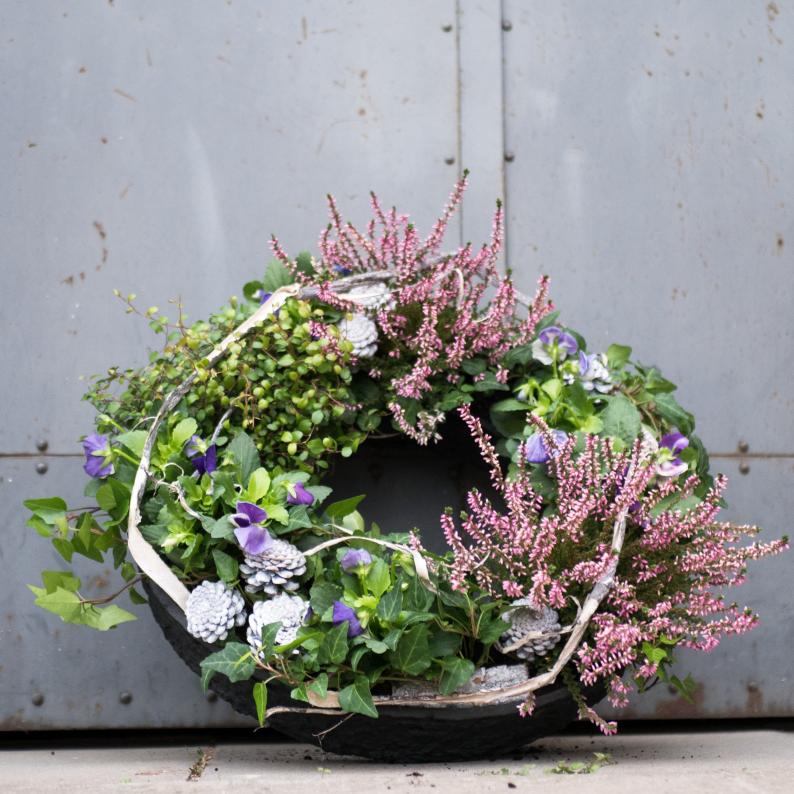

#### **ADVANTAGES**

Modern design: The OASIS® BLACK BIOLIT® Planting Bowls are very versatile due to their black colour. They are a true eye-catcher - not only as a vessel for modern funeral decoration but also as a small gift or for outdoor planting.

Compostability: They consist of 100 % pressed recycled paper, are biodegradable and can be disposed of in a compost without any concerns. All glues and printing inks that were used, are free of dissolvents and based on water-containing base materials.

#### OASIS® BLACK BIOLIT® Planting Rings

| Art-Nr.  | Size                                           | Pcs./Ctn. | Art-Nr.  | Size                                         | Pcs./Ctn. |
|----------|------------------------------------------------|-----------|----------|----------------------------------------------|-----------|
| 45-04717 | Ø outside 28 cm<br>Ø inside 9 cm<br>H: 6,5 cm  | 20        | 45-04701 | Ø outside 50 cm<br>Ø inside 23 cm<br>H: 7 cm | 15        |
| 45-04718 | Ø outside 35 cm<br>Ø inside 16 cm<br>H: 6,5 cm | 20        | 45-04702 | Ø outside 60 cm<br>Ø inside 30 cm<br>H: 7 cm | 10        |
| 45-04719 | Ø outside 44 cm<br>Ø inside 22 cm<br>H: 8 cm   | 16        |          |                                              |           |