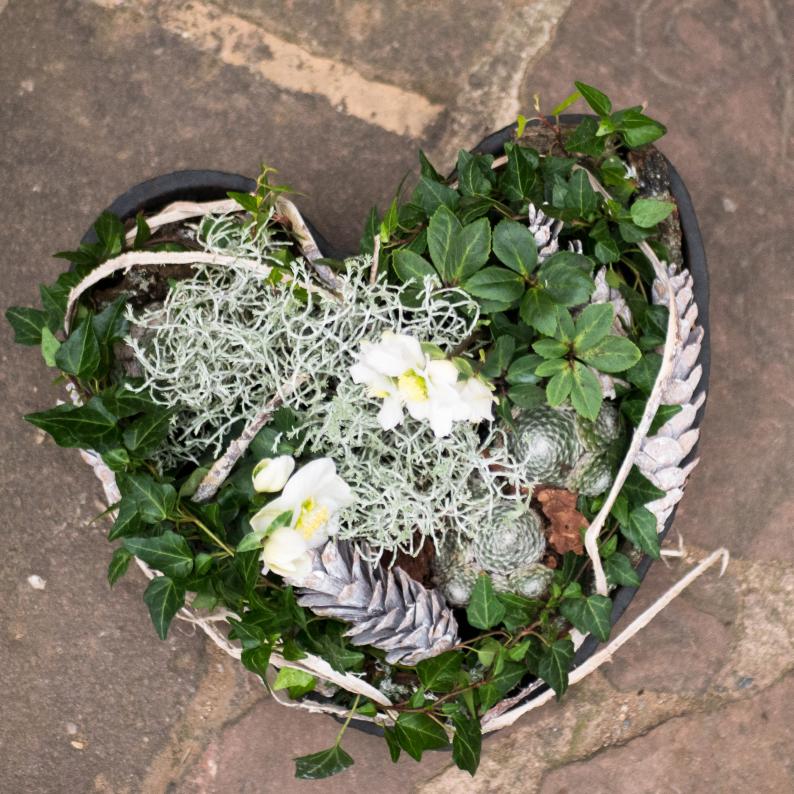

### OASIS® BLACK BIOLIT® Planting Hearts

| Art-Nr.           | Size             | Pcs./Ctn. |
|-------------------|------------------|-----------|
| 45-04720 (closed) | 34 x 36 x 6,5 cm | 22        |
| 45-04721 (open)   | 34 x 36 x 6,5 cm | 18        |
| 45-04703 (open)   | 50 x 49 x 6,5 cm | 10        |