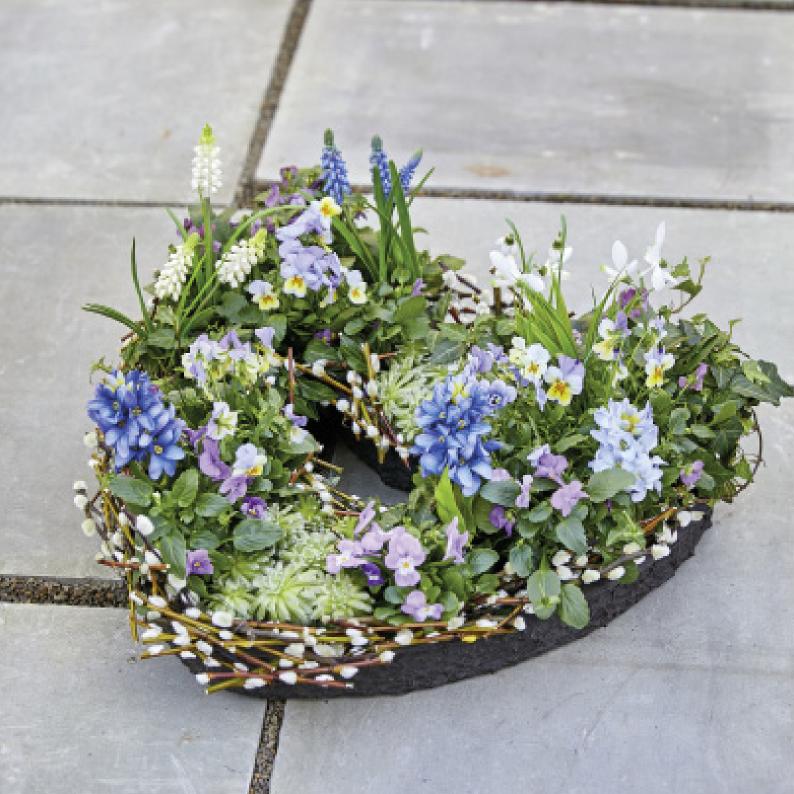

#### OASIS® BLACK BIOLIT® Planting Rings

| Art-Nr.  | Size                                           | Pcs./Ctn. | Art-Nr.  | Size                                         | Pcs./Ctn. |
|----------|------------------------------------------------|-----------|----------|----------------------------------------------|-----------|
| 45-04717 | Ø outside 28 cm<br>Ø inside 9 cm<br>H: 6,5 cm  | 20        | 45-04701 | Ø outside 50 cm<br>Ø inside 23 cm<br>H: 7 cm | 15        |
| 45-04718 | Ø outside 35 cm<br>Ø inside 16 cm<br>H: 6,5 cm | 20        | 45-04702 | Ø outside 60 cm<br>Ø inside 30 cm<br>H: 7 cm | 10        |
| 45-04719 | Ø outside 44 cm<br>Ø inside 22 cm<br>H: 8 cm   | 16        |          |                                              |           |