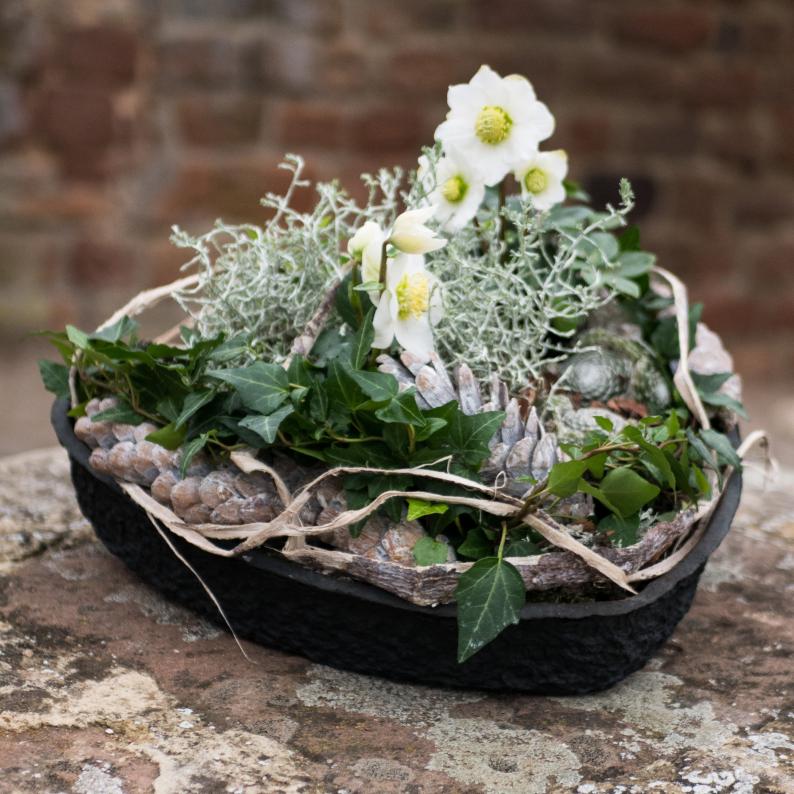

#### OASIS® BLACK BIOLIT® Planting Bowls

| Art-Nr.  | Size                | Pcs./Ctn. |
|----------|---------------------|-----------|
| 45-04712 | Ø 19 cm, H: 8 cm    | 50        |
| 45-04713 | Ø 26 cm, H: 9,5 cm  | 50        |
| 45-04714 | Ø 30 cm, H: 10,5 cm | 30        |
| 45-04715 | Ø 35 cm, H: 12,5 cm | 30        |
| 45-04716 | Ø 40 cm, H: 14,5 cm | 30        |
| 45-04700 | Ø 45 cm, H: 17 cm   | 20        |
|          |                     |           |