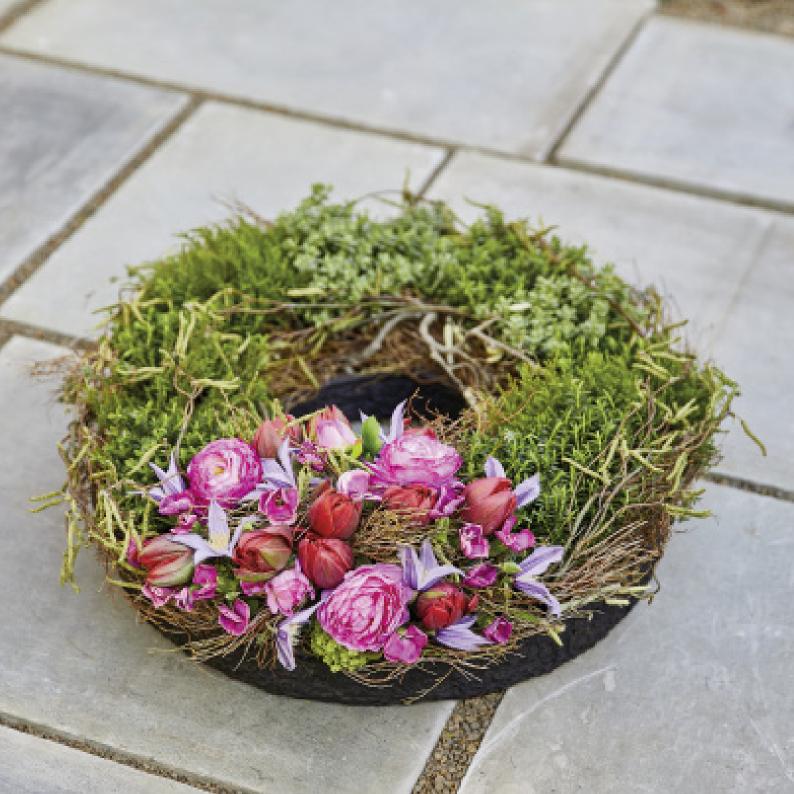

#### **ADVANTAGES**

Modern design: The OASIS® BLACK BIOLIT® Planting Bowls are very versatile due to their black colour. They are a true eye-catcher - not only as a vessel for modern funeral decoration but also as a small gift or for outdoor planting.