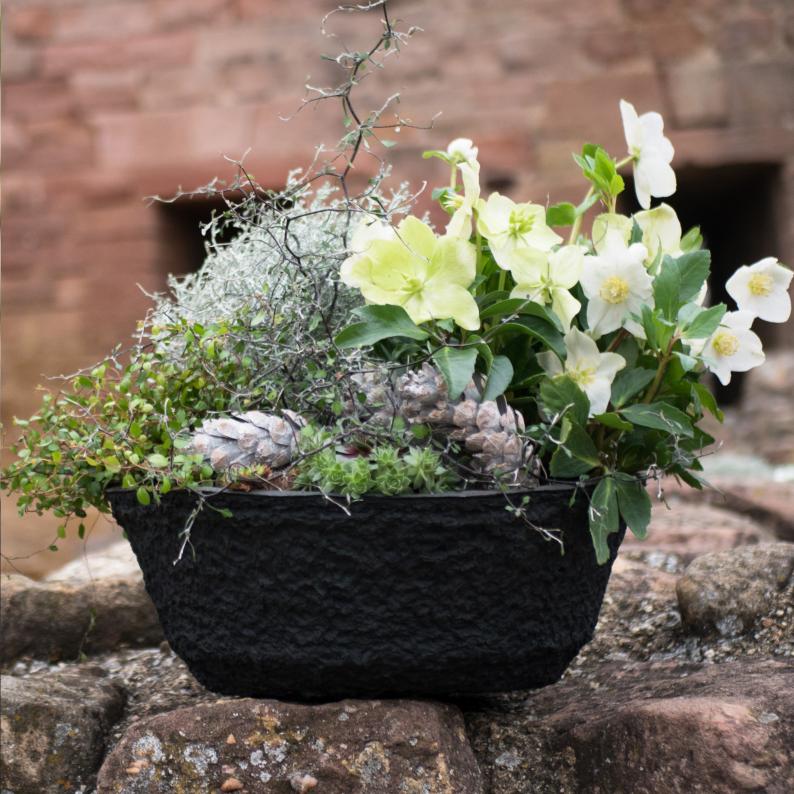

## ORAL PRODUCTS

OASIS® BLACK BIOLIT®

Planting Bowls

#### **ADVANTAGES**

Modern design: The OASIS® BLACK BIOLIT® Planting Bowls are very versatile due to their black colour. They are a true eye-catcher - not only as a vessel for modern funeral decoration but also as a small gift or for outdoor planting.

Compostability: They consist of 100 % pressed recycled paper, are biodegradable and can be disposed of in a compost without any concerns. All glues and printing inks that were used, are free of dissolvents and based on water-containing base materials.