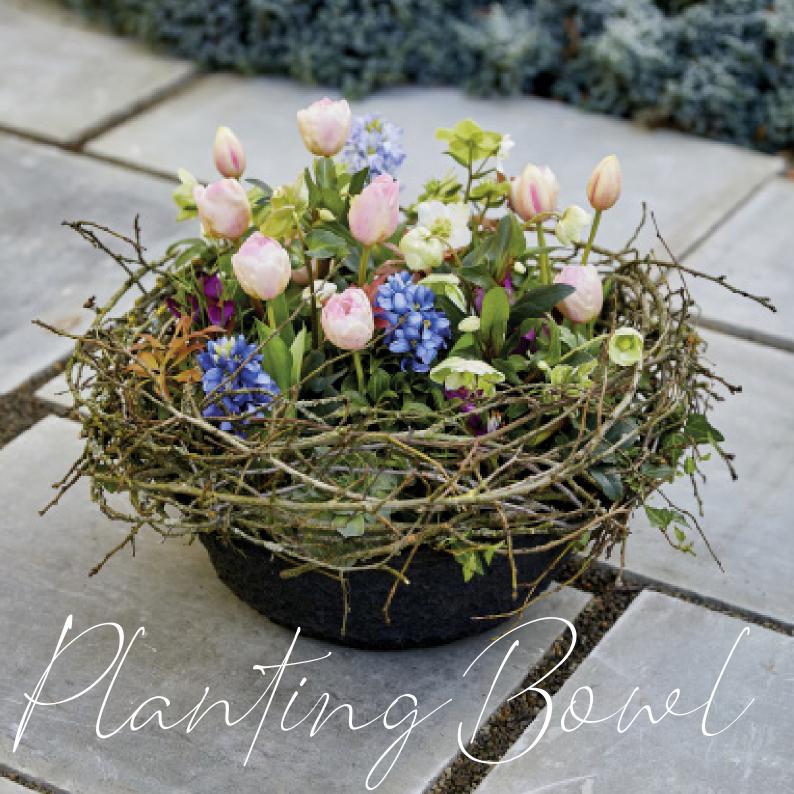

#### **ADVANTAGES**

Modern design: The OASIS® BLACK BIOLIT® Planting Bowls are very versatile due to their black colour. They are a true eye-catcher - not only as a vessel for modern funeral decoration but also as a small gift or for outdoor planting.