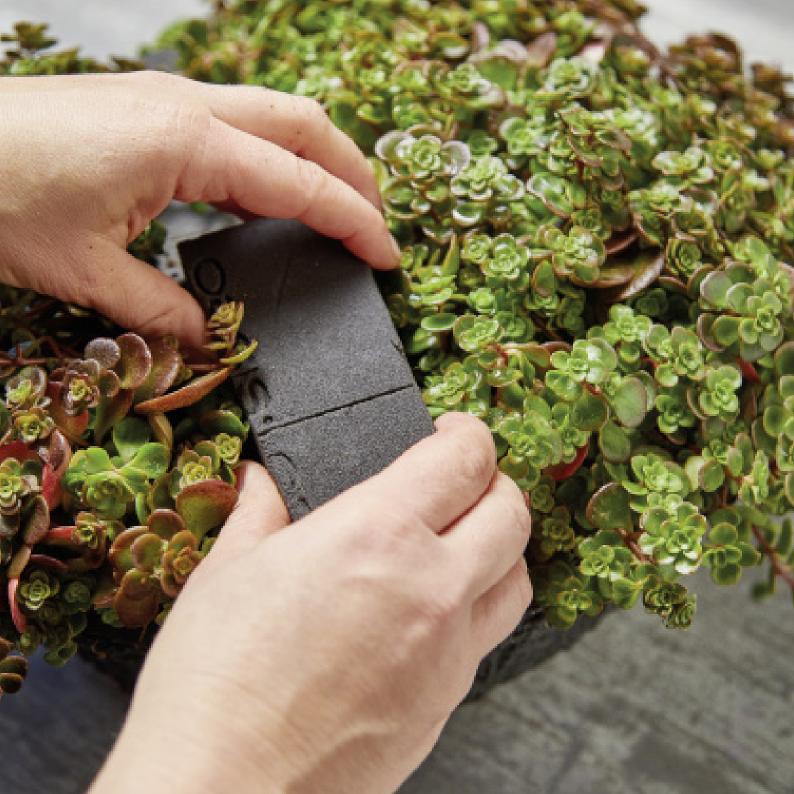

Compostability: They consist of 100 % pressed recycled paper, are biodegradable and can be disposed of in a compost without any concerns. All glues and printing inks that were used, are free of dissolvents and based on water-containing base materials.