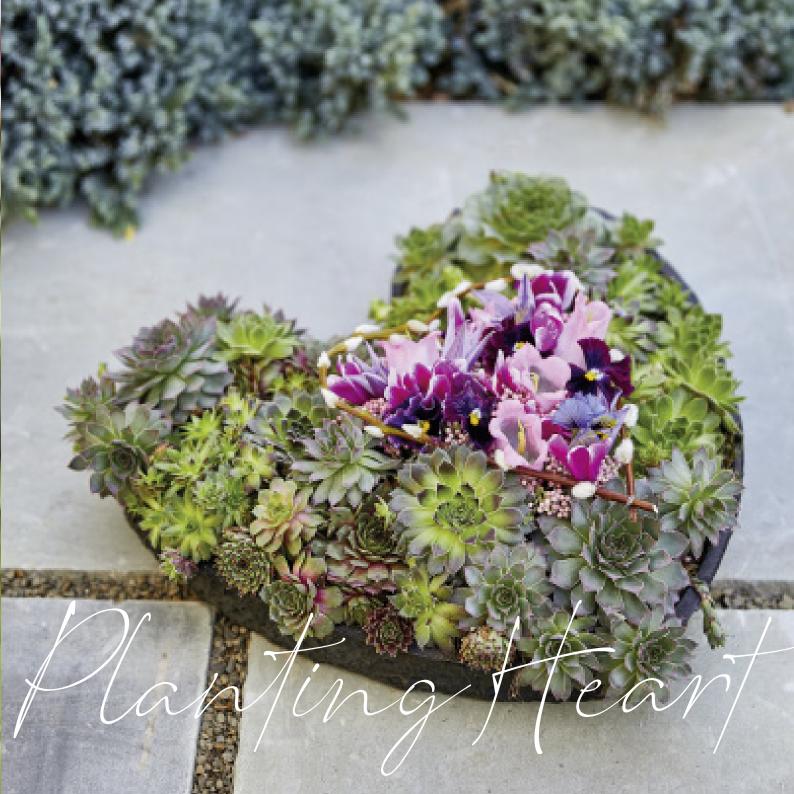

### OASIS® BLACK BIOLIT® Planting Hearts

| Art-Nr.           | Size             | Pcs./Ctn. |
|-------------------|------------------|-----------|
| 45-04720 (closed) | 34 x 36 x 6,5 cm | 22        |
| 45-04721 (open)   | 34 x 36 x 6,5 cm | 18        |
| 45-04703 (open)   | 50 x 49 x 6,5 cm | 10        |