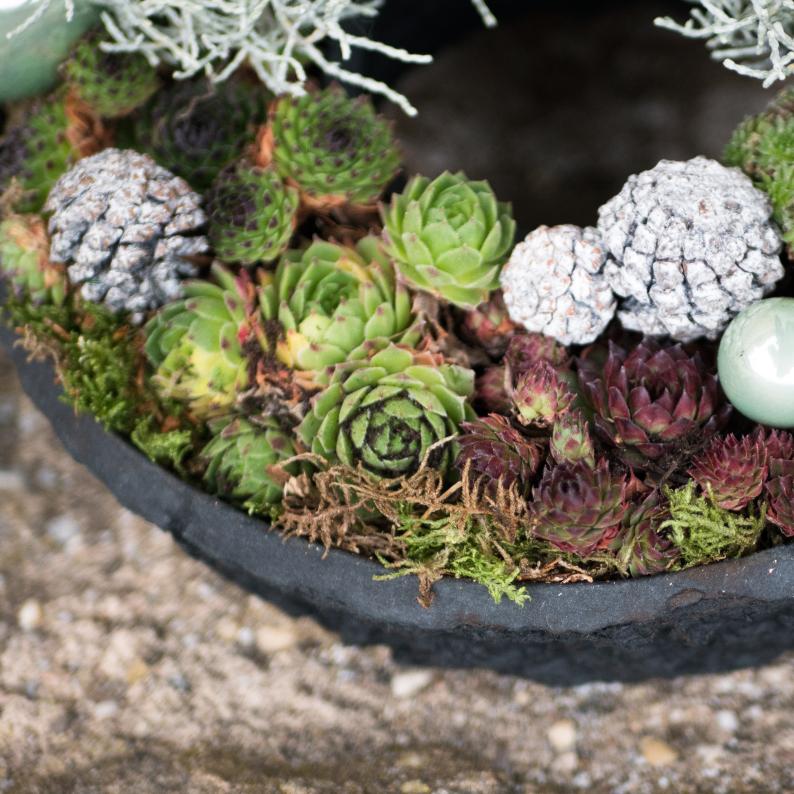

#### **ADVANTAGES**

Modern design: The OASIS® BLACK BIOLIT® Planting Bowls are very versatile due to their black colour. They are a true eye-catcher - not only as a vessel for modern funeral decoration but also as a small gift or for outdoor planting.

Compostability: They consist of 100 % pressed recycled paper, are biodegradable and can be disposed of in a compost without any concerns. All glues and printing inks that were used, are free of dissolvents and based on water-containing base materials.

#### OASIS® BLACK BIOLIT® Planting Bowls

| Art-Nr.  | Size                | Pcs./Ctn. |
|----------|---------------------|-----------|
| 45-04712 | Ø 19 cm, H: 8 cm    | 50        |
| 45-04713 | Ø 26 cm, H: 9,5 cm  | 50        |
| 45-04714 | Ø 30 cm, H: 10,5 cm | 30        |
| 45-04715 | Ø 35 cm, H: 12,5 cm | 30        |
| 45-04716 | Ø 40 cm, H: 14,5 cm | 30        |
| 45-04700 | Ø 45 cm, H: 17 cm   | 20        |
|          |                     |           |