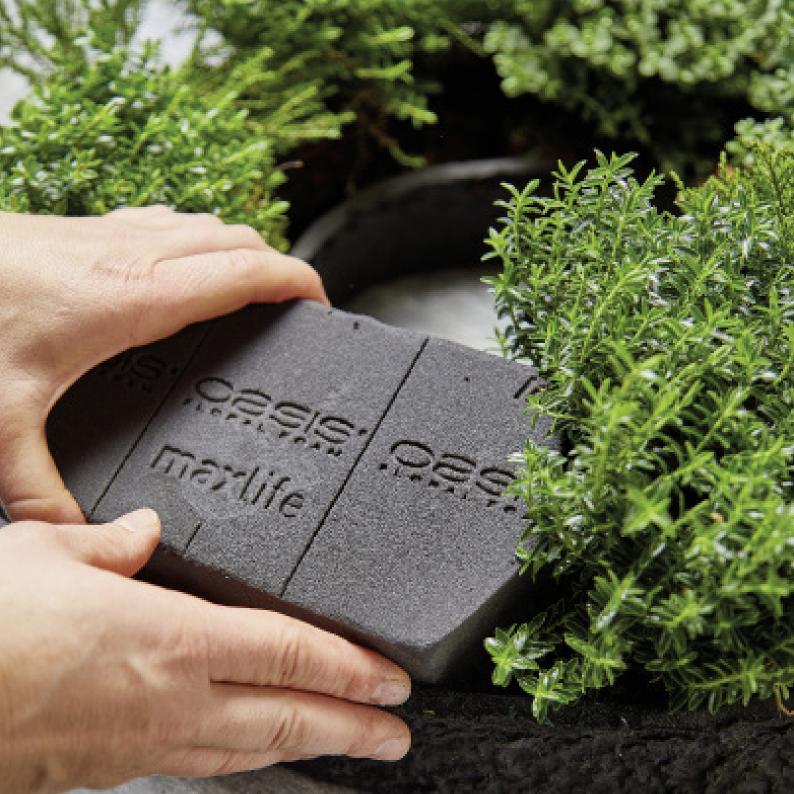

Compostability: They consist of 100 % pressed recycled paper, are biodegradable and can be disposed of in a compost without any concerns. All glues and printing inks that were used, are free of dissolvents and based on water-containing base materials.