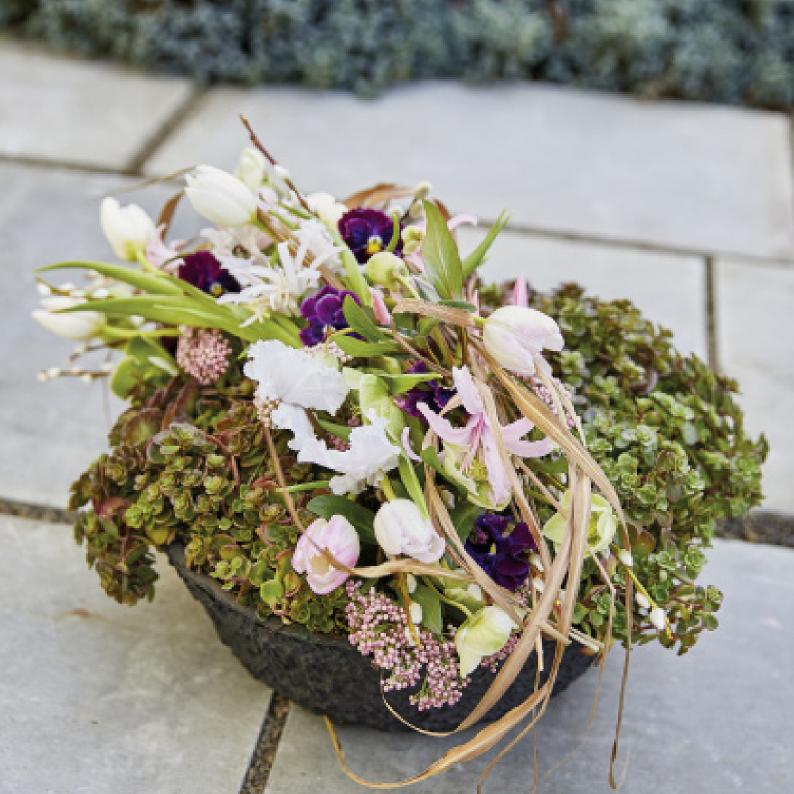

## ORAL PRODUCTS

OASIS® BLACK BIOLIT®

Planting Bowls

#### **ADVANTAGES**

Modern design: The OASIS® BLACK BIOLIT® Planting Bowls are very versatile due to their black colour. They are a true eye-catcher - not only as a vessel for modern funeral decoration but also as a small gift or for outdoor planting.

Compostability: They consist of 100 % pressed recycled paper, are biodegradable and can be disposed of in a compost without any concerns. All glues and printing inks that were used, are free of dissolvents and based on water-containing base materials.