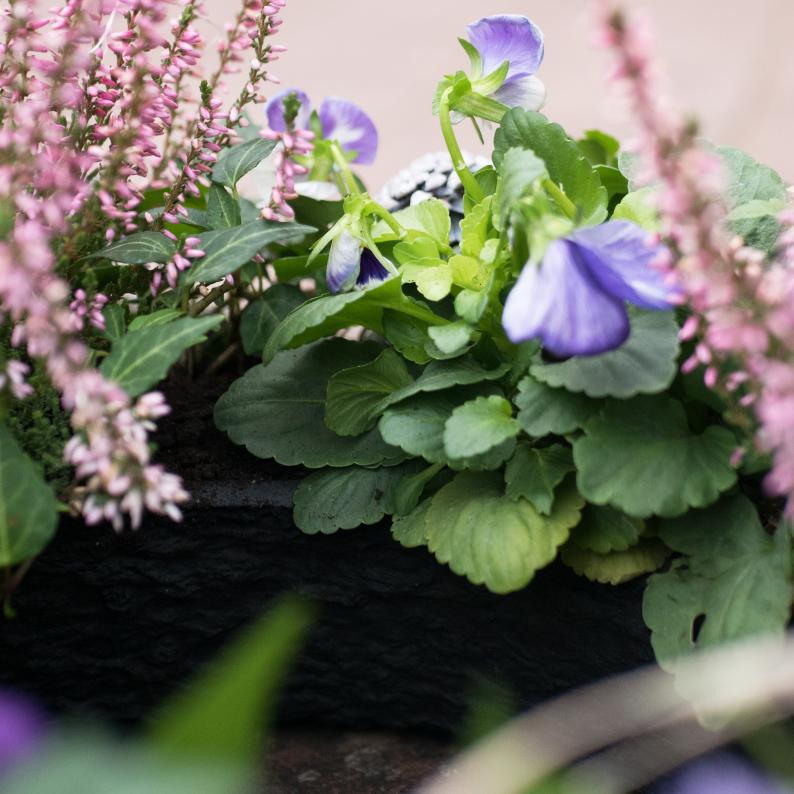

#### **ADVANTAGES**

Modern design: The OASIS® BLACK BIOLIT® Planting Bowls are very versatile due to their black colour. They are a true eye-catcher - not only as a vessel for modern funeral decoration but also as a small gift or for outdoor planting.

Compostability: They consist of 100 % pressed recycled paper, are biodegradable and can be disposed of in a compost without any concerns. All glues and printing inks that were used, are free of dissolvents and based on water-containing base materials.