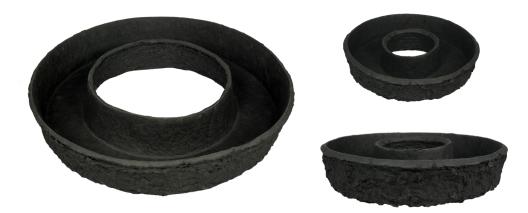

#### OASIS® BLACK BIOLIT® Planting Rings

| Art-Nr.  | Size                                           | Pcs./Ctn. | Art-Nr.  | Size                                         | Pcs./Ctn. |
|----------|------------------------------------------------|-----------|----------|----------------------------------------------|-----------|
| 45-04717 | Ø outside 28 cm<br>Ø inside 9 cm<br>H: 6,5 cm  | 20        | 45-04701 | Ø outside 50 cm<br>Ø inside 23 cm<br>H: 7 cm | 15        |
| 45-04718 | Ø outside 35 cm<br>Ø inside 16 cm<br>H: 6,5 cm | 20        | 45-04702 | Ø outside 60 cm<br>Ø inside 30 cm<br>H: 7 cm | 10        |
| 45-04719 | Ø outside 44 cm<br>Ø inside 22 cm<br>H: 8 cm   | 16        |          |                                              |           |