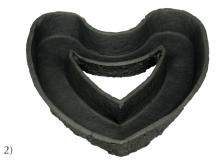

### OASIS® BLACK BIOLIT® Planting Hearts

| Art-Nr.           | Size             | Pcs./Ctn. |
|-------------------|------------------|-----------|
| 45-04720 (closed) | 34 x 36 x 6,5 cm | 22        |
| 45-04721 (open)   | 34 x 36 x 6,5 cm | 18        |
| 45-04703 (open)   | 50 x 49 x 6,5 cm | 10        |