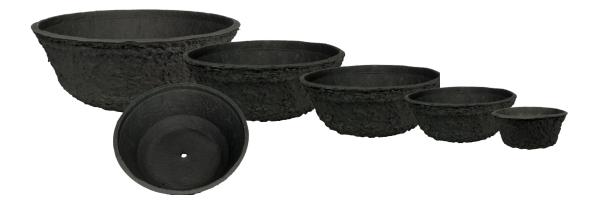

#### OASIS® BLACK BIOLIT® Planting Bowls

| Art-Nr.  | Size                | Pcs./Ctn. |
|----------|---------------------|-----------|
| 45-04712 | Ø 19 cm, H: 8 cm    | 50        |
| 45-04713 | Ø 26 cm, H: 9,5 cm  | 50        |
| 45-04714 | Ø 30 cm, H: 10,5 cm | 30        |
| 45-04715 | Ø 35 cm, H: 12,5 cm | 30        |
| 45-04716 | Ø 40 cm, H: 14,5 cm | 30        |
| 45-04700 | Ø 45 cm, H: 17 cm   | 20        |
|          |                     |           |