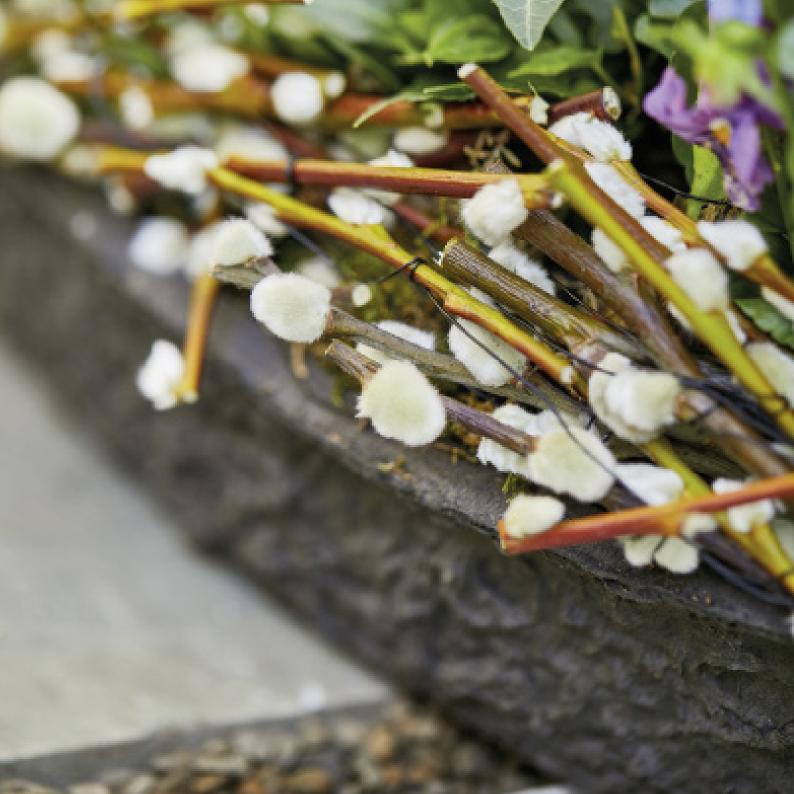

#### **ADVANTAGES**

Modern design: The OASIS® BLACK BIOLIT® Planting Bowls are very versatile due to their black colour. They are a true eye-catcher - not only as a vessel for modern funeral decoration but also as a small gift or for outdoor planting.

Compostability: They consist of 100 % pressed recycled paper, are biodegradable and can be disposed of in a compost without any concerns. All glues and printing inks that were used, are free of dissolvents and based on water-containing base materials.