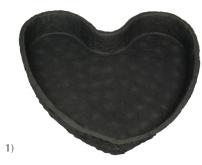

### OASIS® BLACK BIOLIT® Planting Hearts

| Art-Nr.           | Size             | Pcs./Ctn. |
|-------------------|------------------|-----------|
| 45-04720 (closed) | 34 x 36 x 6,5 cm | 22        |
| 45-04721 (open)   | 34 x 36 x 6,5 cm | 18        |
| 45-04703 (open)   | 50 x 49 x 6,5 cm | 10        |